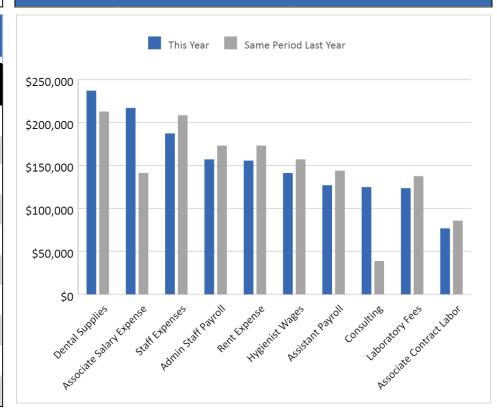

## **Top 10 Expenses**

| Accounts                 | This Year | /ear Same Period<br>Last Year |      |
|--------------------------|-----------|-------------------------------|------|
| Dental Supplies          | \$237,107 | \$212,818                     | 10%  |
| Associate Salary Expense | \$216,972 | \$141,289                     | 35%  |
| Staff Expenses           | \$187,331 | \$208,454                     | -11% |
| Admin Staff Payroll      | \$157,089 | \$173,156                     | -10% |
| Rent Expense             | \$155,673 | \$173,227                     | -11% |
| Hygienist Wages          | \$141,190 | \$157,110                     | -11% |
| Assistant Payroll        | \$127,039 | \$143,935                     | -13% |
| Consulting               | \$124,882 | \$38,816                      | 69%  |
| Laboratory Fees          | \$123,672 | \$137,617                     | -11% |
| Associate Contract Labor | \$76,820  | \$85,742                      | -12% |