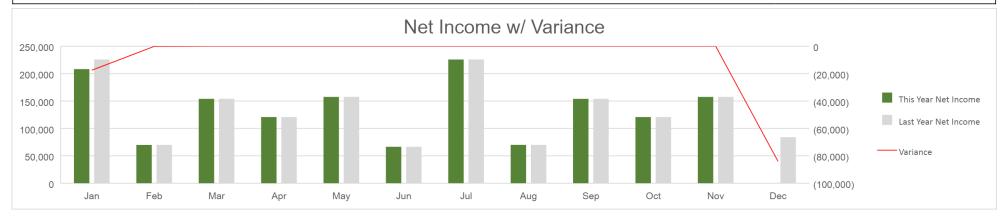

#### **Net Income Analysis Year Over Year By Month**

| Month                | Jan      | Feb    | Mar     | Apr     | May     | Jun    | Jul     | Aug    | Sep     | Oct     | Nov     | Dec      |
|----------------------|----------|--------|---------|---------|---------|--------|---------|--------|---------|---------|---------|----------|
| Last Year Net Income | 225,750  | 70,000 | 154,000 | 120,750 | 157,500 | 66,500 | 225,750 | 70,000 | 154,000 | 120,750 | 157,500 | 84,000   |
| This Year Net Income | 208,250  | 69,877 | 154,000 | 120,750 | 157,500 | 66,500 | 225,750 | 70,000 | 154,000 | 120,750 | 157,500 | 0        |
| Variance             | (17,500) | (123)  | 0       | 0       | 0       | 0      | 0       | 0      | 0       | 0       | 0       | (84,000) |