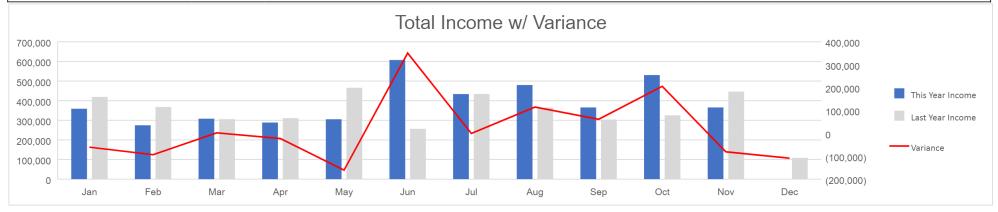

#### **Total Income Analysis Year Over Year By Month**

| Month            | Jan      | Feb      | Mar     | Apr      | May       | Jun     | Jul     | Aug     | Sep     | Oct     | Nov      | Dec       |  |
|------------------|----------|----------|---------|----------|-----------|---------|---------|---------|---------|---------|----------|-----------|--|
| Last Year Income | 419,166  | 367,666  | 305,941 | 311,166  | 465,865   | 256,441 | 434,166 | 364,666 | 303,941 | 325,166 | 446,166  | 108,500   |  |
| This Year Income | 358,911  | 274,636  | 308,161 | 288,511  | 305,261   | 607,282 | 433,731 | 479,842 | 365,481 | 530,592 | 365,481  | 0         |  |
| Variance         | (60,256) | (93,030) | 2,220   | (22,656) | (160,605) | 350,842 | (436)   | 115,175 | 61,540  | 205,425 | (80,686) | (108,500) |  |
| 1                |          |          |         |          |           |         |         |         |         |         |          |           |  |